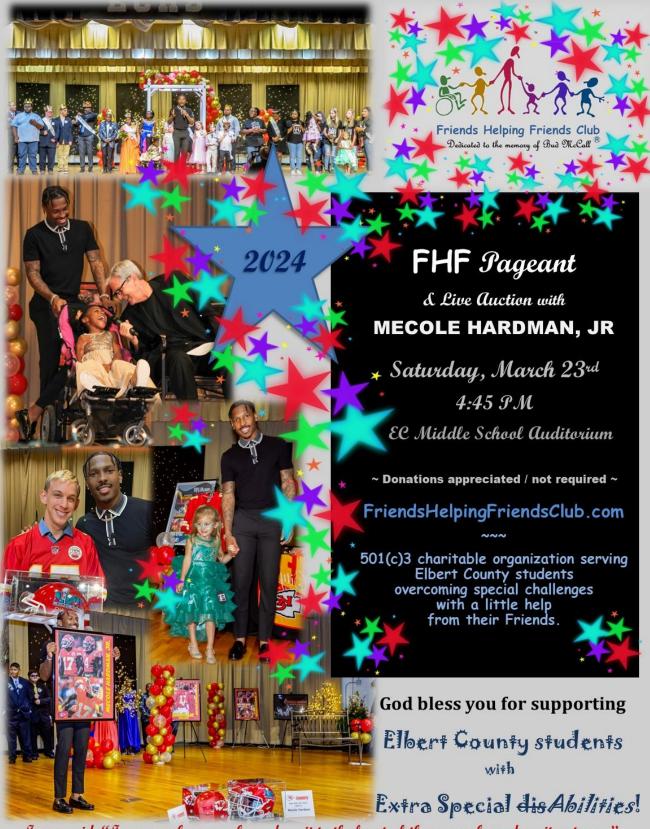

## FHF Pageant

Our twelfth annual 2024 Friends Helping Friends Club (FHF) Pageant will be held on March 23<sup>rd</sup> at 4:45 pm in the Elbert County Middle School Auditorium. The pageant is open to any female and male <u>with disabilities</u> (qualified to receive Special Education services) ranging in ages 3 through 29. Winners will be crowned for Mr. & Miss Wee FHF, Mr. & Miss Tiny FHF, Mr. & Miss Little FHF, Mr. & Miss Jr. FHF, Mr. & Miss Teen FHF, and Mr. & Miss FHF. The pageant will be a fundraiser for the Friends Helping Friends Club, Inc. serving Elbert County Schools.

Dec. 3 - FHF in Elberton Christmas Parade - 1st Sunday

2024 FHF Annual Main Events

Jan. - FHF, Inc. Membership Form Due - 2nd Friday in Jan.! Feb 16 - FHF Basketball Game / Mecole Visits Schools

March 17-23 MECOLE HARDMAN, JR. WEEK!

March 23 - FHF Pageant / Auction / Prom

April TBD - FHF Gwinnett Stripers Day Game Trip

May 3 - FHF Fun Field Day - 1st Friday in May each year!

- Friends of Bekkah FHF VBS Camp

12-15 The Wednesday through Saturday before Father's Day each year!

## MECOLE HARDMAN, JR WEEK! March 17 - 23

Friends Helping Friends Club

Dedicated to the memory of Bud MicColl®

March 23 - FHF Pageant & Auction

Photos with Mecole after the pageant for donations to FHF, Inc.!