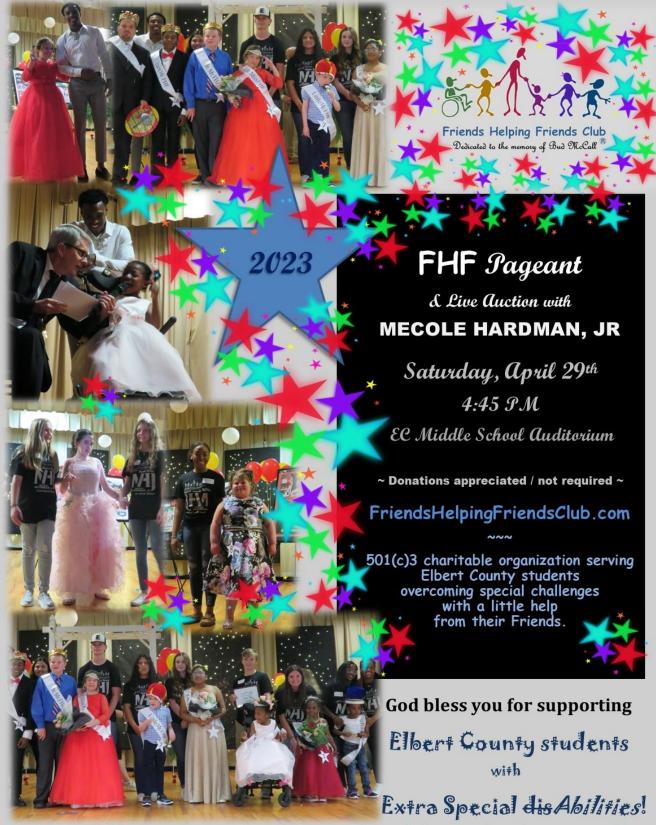

# FHF Pageant

Our eleventh annual 2023 Friends Helping Friends Club (FHF) Pageant will be held on April 29<sup>th</sup> at 4:45 pm in the Elbert County Middle School Auditorium. The pageant is open to any female and male <u>with disabilities</u> (qualified to receive Special Education services) ranging in ages 3 through 29. Winners will be crowned for Mr. & Miss Wee FHF, Mr. & Miss Tiny FHF, Mr. & Miss Little FHF, Mr. & Miss Jr. FHF, Mr. & Miss Teen FHF, and Mr. & Miss FHF. The pageant will be a fundraiser for the Friends Helping Friends Club, Inc. serving Elbert County Schools.

FHF Annual Main Events MECOLE HARDMAN, JR. WEEK! April 24-30 this year/2023 April 25 - FHF Gwinnett Stripers Day Game Trip April 28 - FHF Basketball Game / Mecole Visits Schools April 29- FHF Pageant / Auction / Prom

# MECOLE HARDMAN, JR WEEK! April 24-30, 2023

Friends Helping Friends Club
Dedicated to the memory of Bud McCall B

April 25 - FHF Gwinnett Stripers Baseball Game Trip
April 28 - FHF Basketball Game
April 29 - FHF Pageant / Auction
Photos with Mecole after the pageant!